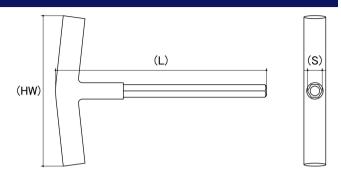

## **Bondhus Hex T-Handle**

**Drive Type**: Hex

System Of Measurement: Metric

Material: Protanium® High Torque Steel

Finish: ProGuard™

Cad Drawings shown for graphic representation only.\*

| Product Type | Size (S)<br>(mm) | Length (L)<br>(mm) | Handle Width (HW)<br>(mm) | sku<br>(Part Number) |
|--------------|------------------|--------------------|---------------------------|----------------------|
| Hex T Handle | 2mm              | 150                | 76                        | 35THH2               |
| Hex T Handle | 2.5mm            | 172                | 76                        | 35THH2.5             |
| Hex T Handle | 3mm              | 196                | 76                        | 35THH3               |

\* Cad Drawings may not reflect diameter, thread length or overall length.

© Bolt & Nut Australia Pty Ltd. All rights reserved.

Version: 29 Apr 2024